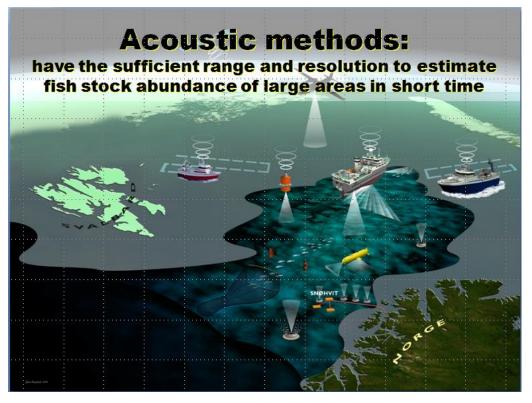

## INSTITUTE OF MARINE RESEARCH HAVFORSKNINGSINSTITUTTET

ABSTRACT

Sonars and echosounders are widely used for remote sensing in the marine environment. Technological advances have continually improved the measurement accuracy, allowed more frequencies to be used concurrently, and greater volumes to be sampled acoustically. Inevitably, this has greatly increased the amount of acoustic data to be processed. Acoustic methods are the only methods that have the potential for reliable estimation of fish stock sizes of large areas sufficiently efficient. I describe acoustic methods in general, for the analysis of scatterers at different trophic levels, such as zooplankton, pelagic fish and demersal fish.